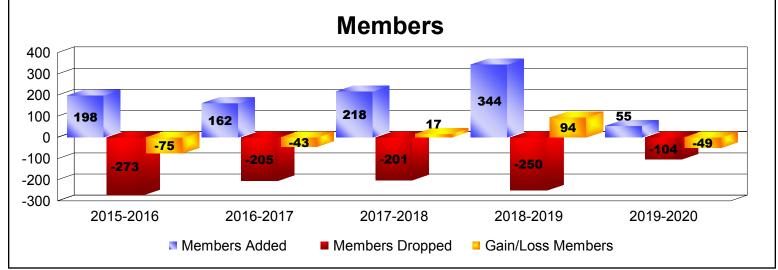

District 16 J

As of December 2019 Cumulative

| Year      | New<br>Clubs | Dropped<br>Clubs | Gain/<br>Loss<br>Clubs | New<br>Members | Charter<br>Members | Reinstate<br>Members | Transfer<br>Members | Total<br>Member<br>Added | Total<br>Members<br>Dropped | Gain/<br>Loss<br>Members |
|-----------|--------------|------------------|------------------------|----------------|--------------------|----------------------|---------------------|--------------------------|-----------------------------|--------------------------|
| 2015-2016 | 0            | -3               | -3                     | 145            | 6                  | 38                   | 9                   | 198                      | -273                        | -75                      |
| 2016-2017 | 0            | -4               | -4                     | 143            | 2                  | 7                    | 10                  | 162                      | -205                        | -43                      |
| 2017-2018 | 2            | 0                | 2                      | 154            | 59                 | 3                    | 2                   | 218                      | -201                        | 17                       |
| 2018-2019 | 4            | -4               | 0                      | 215            | 96                 | 23                   | 10                  | 344                      | -250                        | 94                       |
| 2019-2020 | 0            | -2               | -2                     | 49             | 0                  | 5                    | 1                   | 55                       | -104                        | -49                      |
| Average   | 1            | -3               | -1                     | 141            | 33                 | 15                   | 6                   | 195                      | -207                        | -11                      |