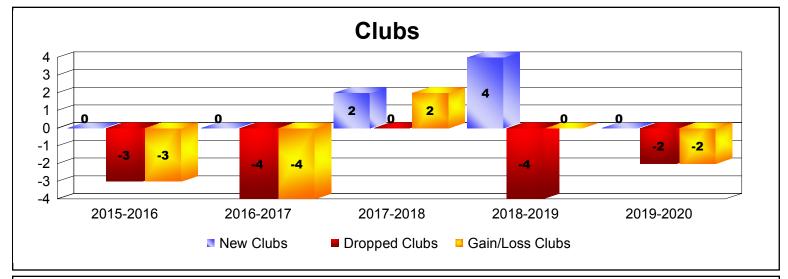

District 16 J

As of December 2019 Cumulative

| Year      | New<br>Clubs | Dropped<br>Clubs | Gain/<br>Loss<br>Clubs | New<br>Members | Charter<br>Members | Reinstate<br>Members | Transfer<br>Members | Total<br>Member<br>Added | Total<br>Members<br>Dropped | Gain/<br>Loss<br>Members |
|-----------|--------------|------------------|------------------------|----------------|--------------------|----------------------|---------------------|--------------------------|-----------------------------|--------------------------|
| 2015-2016 | 0            | -3               | -3                     | 145            | 6                  | 38                   | 9                   | 198                      | -273                        | -75                      |
| 2016-2017 | 0            | -4               | -4                     | 143            | 2                  | 7                    | 10                  | 162                      | -205                        | -43                      |
| 2017-2018 | 2            | 0                | 2                      | 154            | 59                 | 3                    | 2                   | 218                      | -201                        | 17                       |
| 2018-2019 | 4            | -4               | 0                      | 215            | 96                 | 23                   | 10                  | 344                      | -250                        | 94                       |
| 2019-2020 | 0            | -2               | -2                     | 49             | 0                  | 5                    | 1                   | 55                       | -104                        | -49                      |
| Average   | 1            | -3               | -1                     | 141            | 33                 | 15                   | 6                   | 195                      | -207                        | -11                      |